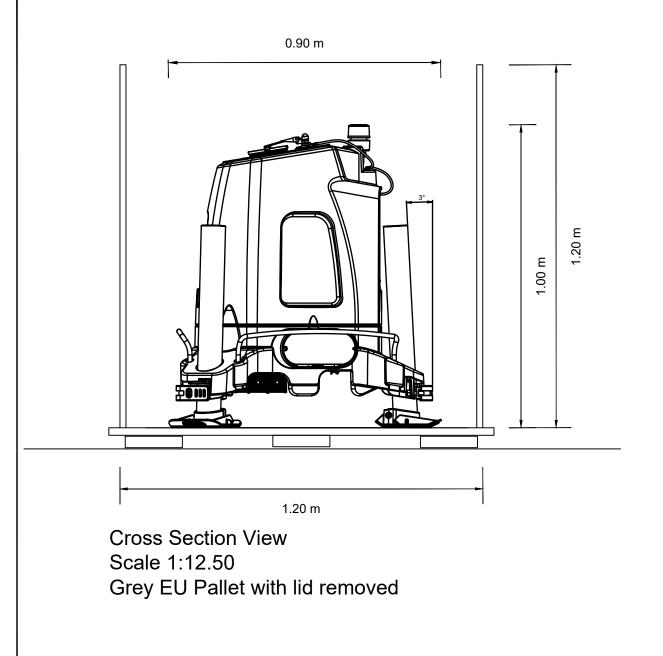

1.20 m

Plan View Scale 1:12.50 Grey EU Pallet with lid removed

| LEGAL: NATURAL POWER CONSULTANTS LTD TAKE NO RESPONSIBILITY FOR<br>THE ACCURACY OF DATA PROVIDED BY THIRD PARTIES. |                                   |  |    |    |           |          |
|--------------------------------------------------------------------------------------------------------------------|-----------------------------------|--|----|----|-----------|----------|
| NOTES:                                                                                                             |                                   |  |    |    |           |          |
| 1. DRAWING SOURCE: ZX LIDARS                                                                                       |                                   |  |    |    |           |          |
|                                                                                                                    |                                   |  |    |    |           |          |
|                                                                                                                    |                                   |  |    |    |           |          |
|                                                                                                                    |                                   |  |    |    |           |          |
|                                                                                                                    |                                   |  |    |    |           |          |
|                                                                                                                    |                                   |  |    |    |           |          |
|                                                                                                                    |                                   |  |    |    |           |          |
|                                                                                                                    |                                   |  |    |    |           |          |
|                                                                                                                    |                                   |  |    |    |           |          |
|                                                                                                                    |                                   |  |    |    |           |          |
|                                                                                                                    |                                   |  |    |    |           |          |
|                                                                                                                    |                                   |  |    |    |           |          |
|                                                                                                                    |                                   |  |    |    |           |          |
|                                                                                                                    |                                   |  |    |    |           |          |
|                                                                                                                    |                                   |  |    |    |           |          |
|                                                                                                                    |                                   |  |    |    |           |          |
|                                                                                                                    |                                   |  |    |    |           |          |
|                                                                                                                    |                                   |  |    |    |           |          |
|                                                                                                                    |                                   |  |    |    |           |          |
|                                                                                                                    |                                   |  |    |    |           |          |
|                                                                                                                    |                                   |  |    |    |           |          |
|                                                                                                                    |                                   |  |    |    |           |          |
|                                                                                                                    |                                   |  |    |    |           |          |
|                                                                                                                    |                                   |  |    |    |           |          |
|                                                                                                                    |                                   |  |    |    |           |          |
|                                                                                                                    |                                   |  |    |    |           |          |
| A                                                                                                                  | INITIAL ISSUE                     |  | мн | MB | LC        | 29/03/23 |
| REV                                                                                                                | DESCRIPTION                       |  | BY | СН | APP       | DATE     |
| CLIENT:<br>FRED OLSEN RENEWABLES LTD                                                                               |                                   |  |    |    |           |          |
| NATURAL POWER CONSULTANTS LTD.                                                                                     |                                   |  |    |    |           |          |
| OCHIL HOUSE<br>SPRINGKERSE BUSINESS PARK                                                                           |                                   |  |    |    |           |          |
| STIRLING<br>FK7 7XE<br>SCOTLAND,UK                                                                                 |                                   |  |    |    |           |          |
| SCOTL                                                                                                              | <br>AND,UK<br>44 (0) 1786 542 300 |  | n  |    | rur<br>DO | wer      |
|                                                                                                                    | NATURALPOWER.COM                  |  |    |    |           |          |
| IFS DOC NO.: 1314247 IFS ACTIVITY: 152.15620                                                                       |                                   |  |    |    |           | 2.15620  |
| SCALE: AS SHOWN @ A3 SHEET NO.: 1 OF 1                                                                             |                                   |  |    |    |           |          |
| STATUS: FOR INFORMATION                                                                                            |                                   |  |    |    |           |          |
| PROJECT:<br>HEARTHSTANES                                                                                           |                                   |  |    |    |           |          |
| DRAWING TITLE: FIGURE 1.4: INDICATIVE LIDAR<br>PLAN AND ELEVATIONS                                                 |                                   |  |    |    |           |          |
| DRAWING NO.: 13046_DET_3001                                                                                        |                                   |  |    |    |           |          |