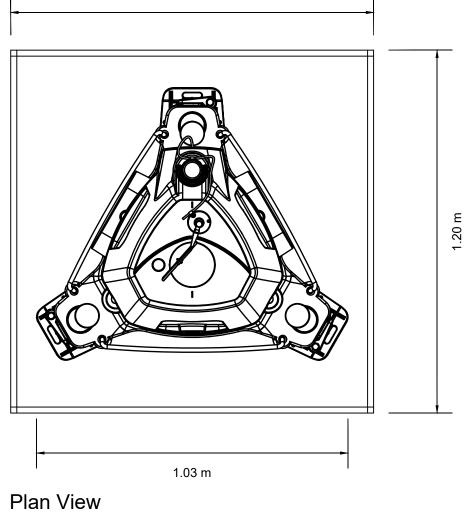

1.20 m

Plan View Scale 1:12.50 Grey EU Pallet with lid removed

| LEGAL: NATURAL POWER CONSULTANTS LTD TAKE NO RESPONSIBILITY FOR<br>THE ACCURACY OF DATA PROVIDED BY THIRD PARTIES. |                                   |  |    |    |           |          |
|--------------------------------------------------------------------------------------------------------------------|-----------------------------------|--|----|----|-----------|----------|
| NOTES:                                                                                                             |                                   |  |    |    |           |          |
| 1. DRAWING SOURCE: ZX LIDARS                                                                                       |                                   |  |    |    |           |          |
|                                                                                                                    |                                   |  |    |    |           |          |
|                                                                                                                    |                                   |  |    |    |           |          |
|                                                                                                                    |                                   |  |    |    |           |          |
|                                                                                                                    |                                   |  |    |    |           |          |
|                                                                                                                    |                                   |  |    |    |           |          |
|                                                                                                                    |                                   |  |    |    |           |          |
|                                                                                                                    |                                   |  |    |    |           |          |
|                                                                                                                    |                                   |  |    |    |           |          |
|                                                                                                                    |                                   |  |    |    |           |          |
|                                                                                                                    |                                   |  |    |    |           |          |
|                                                                                                                    |                                   |  |    |    |           |          |
|                                                                                                                    |                                   |  |    |    |           |          |
|                                                                                                                    |                                   |  |    |    |           |          |
|                                                                                                                    |                                   |  |    |    |           |          |
|                                                                                                                    |                                   |  |    |    |           |          |
|                                                                                                                    |                                   |  |    |    |           |          |
|                                                                                                                    |                                   |  |    |    |           |          |
|                                                                                                                    |                                   |  |    |    |           |          |
|                                                                                                                    |                                   |  |    |    |           |          |
|                                                                                                                    |                                   |  |    |    |           |          |
|                                                                                                                    |                                   |  |    |    |           |          |
|                                                                                                                    |                                   |  |    |    |           |          |
|                                                                                                                    |                                   |  |    |    |           |          |
|                                                                                                                    |                                   |  |    |    |           |          |
|                                                                                                                    |                                   |  |    |    |           |          |
| A                                                                                                                  | INITIAL ISSUE                     |  | мн | MB | LC        | 29/03/23 |
| REV                                                                                                                | DESCRIPTION                       |  | BY | СН | APP       | DATE     |
| CLIENT:<br>FRED OLSEN RENEWABLES LTD                                                                               |                                   |  |    |    |           |          |
| NATURAL POWER CONSULTANTS LTD.                                                                                     |                                   |  |    |    |           |          |
| OCHIL HOUSE<br>SPRINGKERSE BUSINESS PARK                                                                           |                                   |  |    |    |           |          |
| STIRLING<br>FK7 7XE<br>SCOTLAND,UK                                                                                 |                                   |  |    |    |           |          |
| SCOTL                                                                                                              | <br>AND,UK<br>44 (0) 1786 542 300 |  | n  |    | rur<br>DO | wer      |
|                                                                                                                    | NATURALPOWER.COM                  |  |    |    |           |          |
| IFS DOC NO.: 1314247 IFS ACTIVITY: 152.15620                                                                       |                                   |  |    |    |           | 2.15620  |
| SCALE: AS SHOWN @ A3 SHEET NO.: 1 OF 1                                                                             |                                   |  |    |    |           |          |
| STATUS: FOR INFORMATION                                                                                            |                                   |  |    |    |           |          |
| PROJECT:<br>HEARTHSTANES                                                                                           |                                   |  |    |    |           |          |
| DRAWING TITLE: FIGURE 1.4: INDICATIVE LIDAR<br>PLAN AND ELEVATIONS                                                 |                                   |  |    |    |           |          |
| DRAWING NO.: 13046_DET_3001                                                                                        |                                   |  |    |    |           |          |